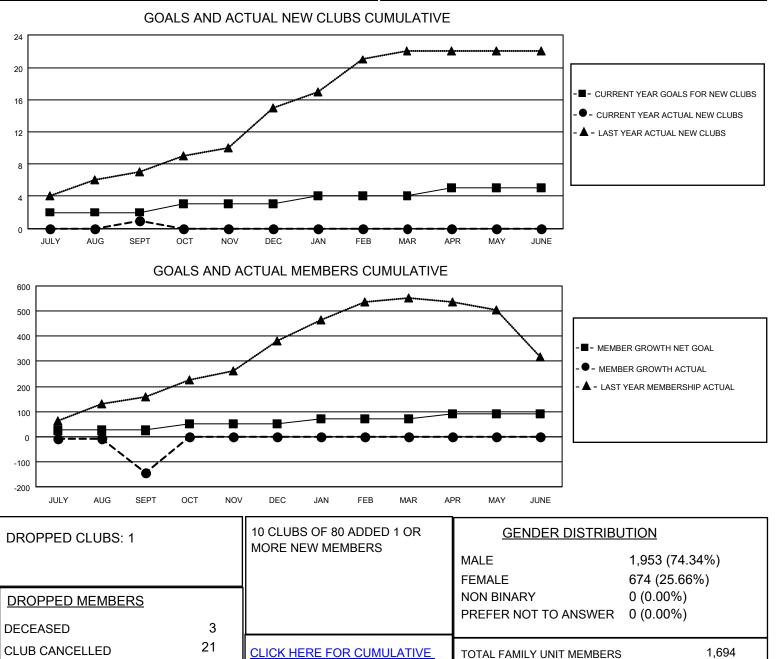

## LOCATION INDIA

District 3232 J

Results as of: 9/30/2022

| Clubs                 |               |           |               | Members               |                        |                         |                                                    |
|-----------------------|---------------|-----------|---------------|-----------------------|------------------------|-------------------------|----------------------------------------------------|
| RESULTS FOR 2022-2023 |               |           |               | RESULTS FOR 2022-2023 |                        |                         |                                                    |
| QUARTER               | NEW CLUB GOAL | NEW CLUBS | DROPPED CLUBS | QUARTER MEM           | BER GROWTH NET<br>GOAL | MEMBER GROWTH<br>ACTUAL | DROPPED<br>MEMBERS ACTUAL<br>(including transfers) |
| JULY/AUG/SEPT         | 2             | 1         | 1             | JULY/AUG/SEPT         | 25                     | 52                      | 187                                                |
| OCT/NOV/DEC           | 1             | 0         | 0             | OCT/NOV/DEC           | 25                     | 0                       | 0                                                  |
| JAN/FEB/MAR           | 1             | 0         | 0             | JAN/FEB/MAR           | 20                     | 0                       | 0                                                  |
| APR/MAY/JUNE          | 1             | 0         | 0             | APR/MAY/JUNE          | 20                     | 0                       | 0                                                  |